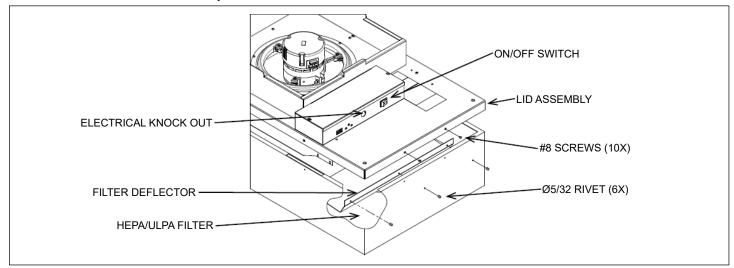

# Submittal

FFDL •

- AC Motor
- Low Energy
- · Backward Inclined Fan

- **FFDLRA**
- · AC Motor
- Low Energy
- Room Side Replaceable Filter & Motor
- · Backward Inclined Fan



#### HEPA filter, Pre-filter & Lid assembly



#### Challenge/Concentration Port Detail



## **Basic Unit Configuration –**

☐ Mill Finish Aluminum (04)

☐ 304 Stainless Steel (SS2)

☐ Powder Coat Paint - White (26)

| Check <b>☑</b> if provided.                                      |                                                                                      |
|------------------------------------------------------------------|--------------------------------------------------------------------------------------|
| Motor Three Speed AC Motor with Backward Inclined Wheel          | Screen Finish  ☐ Mill Finish Aluminum (04)                                           |
| ☐ 120V, 60 Hz, 1 PHASE, 1.80 FLA                                 | ☐ Powder Coat Paint - White (26)                                                     |
| ☐