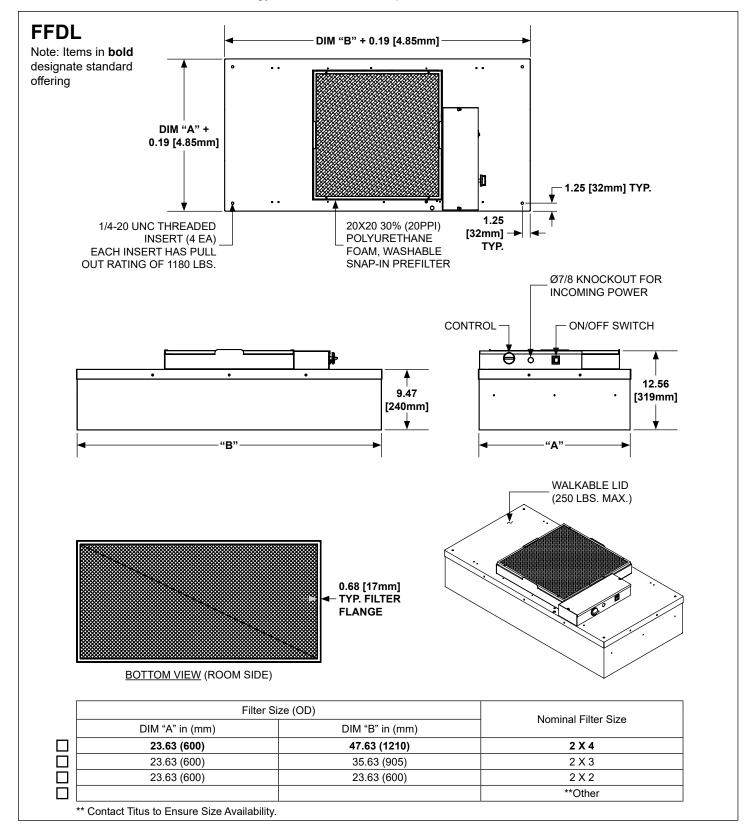

#### HEPA filter, Pre-filter & Lid assembly

#### HEPA Filter and Motor Replacement Detail

| Basic Unit Configuration                                                 |                                                                                                               |
|--------------------------------------------------------------------------|---------------------------------------------------------------------------------------------------------------|
| Check <b>☑</b> if provided.                                              |                                                                                                               |
| Housing Style                                                            | Options (Select multiple if applicable)                                                                       |
| ☐ FFDLRA - Filter, Baffle, & Motor Roomside Removable                    | <ul><li>☐ Motor Run Indicator Light - Green (AIL)</li><li>(ON = Motor Running; OFF = Motor Failure)</li></ul> |
| Motor Three Speed AC Motor with Backward Inclined Wheel                  | ☐ Filter Load Indicator Light - Red (FLI) (ON = Time to Change Filter)                                        |
| ☐ <b>120V, 60 Hz, 1 PHASE, 1.80 FLA</b> ☐ 277V, 60 Hz, 1 PHASE, 0.80 FLA | <ul><li>☐ Continuous Filter Monitoring (CFM)</li><li>[0-10V Output Signal]</li></ul>                          |
|                                                                          | ☐ Insulation - Applied to Unit Top & Side (INS)                                                               |
| Filter                                                                   | ☐ Filter Shipped Separately from Unit (FSL)                                                                   |
| ☐ HEPA 99.99% @0.3 Micron UL 900                                         | ☐ Surface Mount Frame (SMA)                                                                                   |
| ☐ ULPA 99.9995% @0.12 Micron UL 900                                      |                                                                                                               |
| ☐ Other                                                                  | Certification                                                                                                 |
|                                                                          | ☐ UL 507 Listed (E152685)                                                                                     |
| Control                                                                  |                                                                                                               |
| Solid State Speed Control - Variable Speed Switch                        | Note: Items in <b>bold</b> designate standard offering                                                        |
| Housing Finish                                                           |                                                                                                               |
| ☐ Mill Finish Aluminum (04)                                              |                                                                                                               |
| ☐ Powder Coat Paint - White (26)                                         |                                                                                                               |
| ☐ 304 Stainless Steel (SS2) [Unit Height Increases by 3/8"]              |                                                                                                               |
| Screen Finish                                                            |                                                                                                               |
| ☐ Mill Finish Aluminum (04)                                              |                                                                                                               |
| ☐ Powder Coat Paint - White (26)                                         |                                                                                                               |
| ☐ 304 Stainless Steel (SS1)                                              |                                                                                                               |
|                                                                          |                                                                                                               |