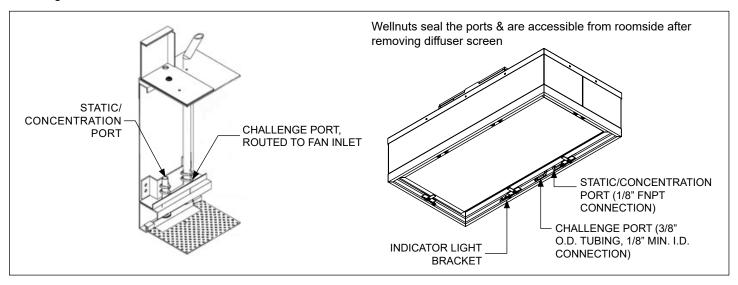

toring (CFM)</li><li>[0-10V Output Signal]</li></ul> |
| ☐ ULPA 99.9995% @ 0.12 Micron UL 900 ☐ Other                     | ☐ Insulation - Applied to Unit Top & Sides (INS)                                     |
|                                                                  | ☐ Challenge Ports (CHP)                                                              |
| Control                                                          | ☐ Surface Mount Frame (SMA)                                                          |
| Solid State Speed Control - Variable Speed Switch Housing Finish | Certification                                                                        |

☐ UL 507 Listed (E152685)

Note: Items in bold designate standard offering



#### Challenge/Concentration Port Detail



#### HEPA Filter and Motor Replacement Detail



| Basic Unit Configuration                                                 |                                                                                                               |
|--------------------------------------------------------------------------|---------------------------------------------------------------------------------------------------------------|
| Check <b>☑</b> if provided.                                              |                                                                                                               |
| Housing Style                                                            | Options (Select multiple if applicable)