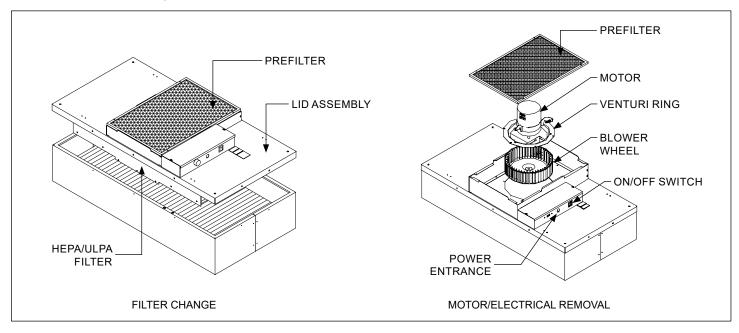

#### HEPA filter, Pre-filter & Lid assembly

#### HEPA Filter and Motor Replacement Detail

| Basic Unit Configuration                                                 |                                                                                                               |
|--------------------------------------------------------------------------|---------------------------------------------------------------------------------------------------------------|
| Check <b>☑</b> if provided.                                              |                                                                                                               |
| Housing Style                                                            | Options (Select multiple if applicable)                                                                       |
| ☐ FFDLRA - Filter, Baffle, & Motor Roomside Removable                    | <ul><li>☐ Motor Run Indicator Light - Green (AIL)</li><li>(ON = Motor Running; OFF = Motor Failure)</li></ul> |
| Motor Three Speed AC Motor with Backward Inclined Wheel                  | ☐ Filter Load Indicator Light - Red (FLI) (ON = Time to Change Filter)                                        |
| ☐ <b>120V, 60 Hz, 1 PHASE, 1.80 FLA</b> ☐ 277V, 60 Hz, 1 PHASE, 0.80 FLA | <ul><li>☐ Continuous Filter Monitoring (CFM)</li><li>[0-10V Output Signal]</li></ul>                          |
|                                                                          | ☐ Insulation - Applied to Unit Top & Side (INS)                                                               |
| Filter                                                                   | ☐ Filter Shipped Separately from Unit (FSL)                                                                   |
| ☐ HEPA 99.99% @0.3 Micron UL 900                                         | ☐ Surface Mount Frame (SMA)                                                                                   |
| ☐ ULPA 99.9995% @0.12 Micron UL 900                                      |                                                                                                               |
| ☐ Other                                                                  | Certification                                                                                                 |
|                                                                          | ☐ UL 507 Listed (E152685)                                                                                     |
| Control                                                                  |                                                                                                               |
| Solid State Speed Control - Variable Speed Switch                        | Note: Items in <b>bold</b> designate standard offering                                                        |
| Housing Finish                                                           |                                                                                                               |
| ☐ Mill Finish Aluminum (04)                                              |                                                                                                               |
| ☐ Powder Coat Paint - White (26)                                         |                                                                                                               |
| ☐ 304 Stainless Steel (SS2) [Unit Height Increases by 3/8"]              |                                                                                                               |
| Screen Finish                                                            |                                                                                                               |
| ☐ Mill Finish Aluminum (04)                                              |                                                                                                               |
| ☐ Powder Coat Paint - White (26)                                         |                                                                                                               |
| ☐ 304 Stainless Steel (SS1)                                              |                                                                                                               |
|                                                                          |                                                                                                               |