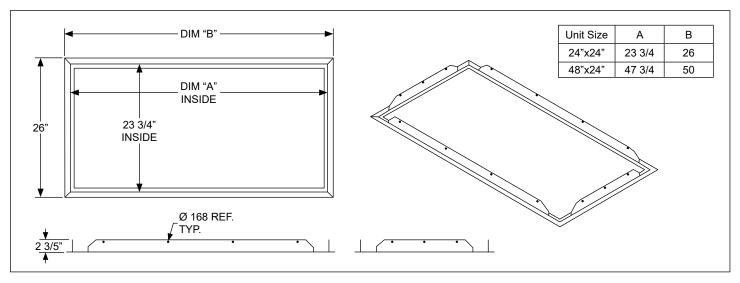

|                                                                                                               |
| ☐ 304 Stainless Steel (SS1)                                              |                                                                                                               |
|                                                                          |                                                                                                               |

#### Inlet Adapter Accessory Detail

#### **Duct Collar Dimensions** -D + 1/8"-Ø D - 3/8" Model Dim A Dim B Diameter Unit Size Part Number FFDBR/A 20" 20" 10" 2X4 11231-001 R.26 2 1/8" 12" FFDBR/A 20" 20" 2X4 11231-002 1 1/2"

### Surface Mount Adapter Accessory Detail