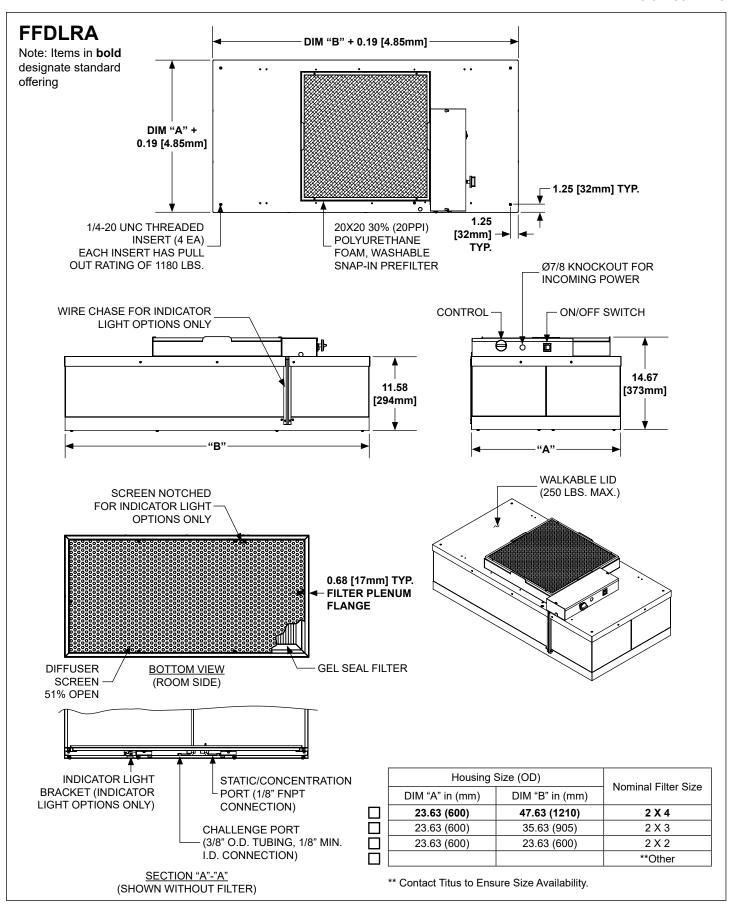

# Submittal

FFDL •

- AC Motor
- Low Energy
- · Backward Inclined Fan

- **FFDLRA**
- · AC Motor
- Low Energy
- Room Side Replaceable Filter & Motor
- · Backward Inclined Fan

## **Basic Unit Configuration –**

☐ Mill Finish Aluminum (04)

☐ 304 Stainless Steel (SS2)

☐ Powder Coat Paint - White (26)

| Check <b>☑</b> if provided.                                      |                                                                                      |
|------------------------------------------------------------------|--------------------------------------------------------------------------------------|
| Motor Three Speed AC Motor with Backward Inclined Wheel          | Screen Finish  ☐ Mill Finish Aluminum (04)                                           |
| ☐ 120V, 60 Hz, 1 PHASE, 1.80 FLA                                 | ☐ Powder Coat Paint - White (26)                                                     |
| ☐ 277V, 60 Hz, 1 PHASE, 0.80 FLA                                 | ☐ 304 Stainless Steel (SS1)                                                          |
| Filter                                                           | Options (Select multiple if applicable)                                              |
| ☐ HEPA 99.99% @ 0.3 Micron UL 900                                | <ul><li>☐ Continuous Filter Monitoring (CFM)</li><li>[0-10V Output Signal]</li></ul> |
| ☐ ULPA 99.9995% @ 0.12 Micron UL 900 ☐ Other                     | ☐ Insulation - Applied to Unit Top & Sides (INS)                                     |
|                                                                  | ☐ Challenge Ports (CHP)                                                              |
| Control                                                          | ☐ Surface Mount Frame (SMA)                                                          |
| Solid State Speed Control - Variable Speed Switch Housing Finish | Certification                                                                        |

☐ UL 507 Listed (E152685)

Note: Items in bold designate standard offering